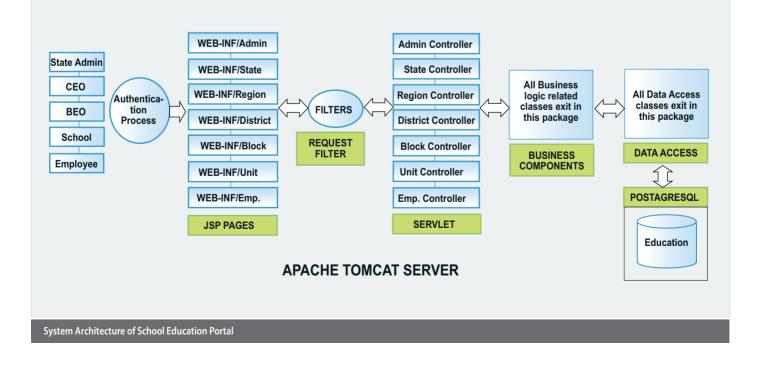

## **BACKEND TECHNOLOGY**

- Hosting Infrastructure: 3 VMS on MEGHRAJ Cloud
- Language: Java
- RDBMS: Postgres SQL
- Web Server: APACHE TOMCAT
- Framework: Java Netbeans
- Operating System: LINUX7